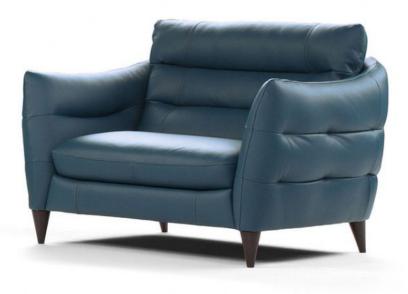

## Marina Maxi Armchair

Solid Structure: The Marina Range is built on a foundation of beechwood, pinewood, multilayer, and plywood, all enveloped in polyurethane foam. Customization Choices: Select leather coverings with the option of contrast stitching in available colours. Optimal Spring System: Experience the ideal balance of support and comfort with the elastic webbing spring system, designed to cradle you in relaxation. Plush Seating Comfort: The seat cushions are generously padded with ecological polyurethane foam, covered with a luxurious 100% polyester layer, providing a perfect seating experience. Soft and Supportive Backrests: The back padding combines polyurethane foam and synthetic fiberfill, delivering a remarkable sense of comfort and support. **Date:** 17 May 2024