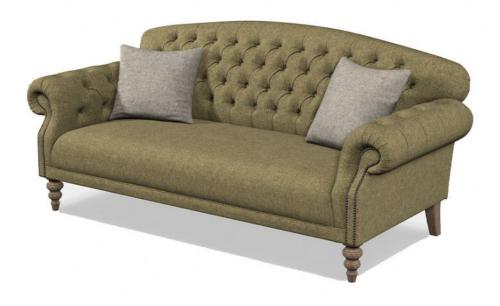

## **Tetrad Harris Tweed - Arbroath Midi Sofa**

Timeless Design: Embrace the timeless sophistication of the Arbroath Harris Tweed Midi Sofa, featuring classic design elements and a luxuriously soft fixed seat Shown in: Jura - Fern, adorned with Wick Herringbone - Silver Darling (Scatter), detailed with Chocolate Studs, Driftwood Legs Comfort Redefined: Experience ultimate comfort with a soft fixed seat, perfect for both town and country living Crafted Expertise: Tailored craftsmanship by Tetrad ensures a sofa that blends classic design with modern comfort