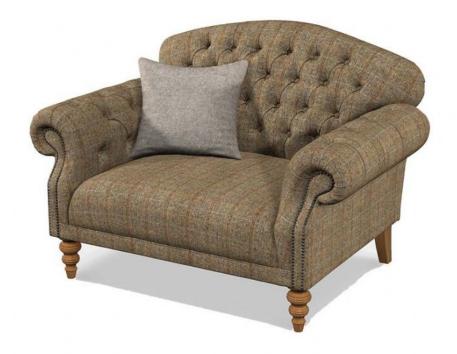

## **Tetrad Harris Tweed - Arbroath Snuggler**

Sophisticated Elegance: Elevate your space with the Tetrad Arbroath Harris Tweed Snuggler, showcasing sophisticated elegance in Bracken Herringbone Genuine Harris Tweed: Crafted with genuine Harris Tweed fabrics, adorned with Wick Herringbone - Silver Darling (Scatter), Chocolate Studs, and Natural Legs Compact Comfort: Experience comfort in a compact form, perfect for adding a touch of luxury to any room Natural Legs: Supported by natural legs, this snuggler blends classic design with modern style. **Date:** 14 May 2024