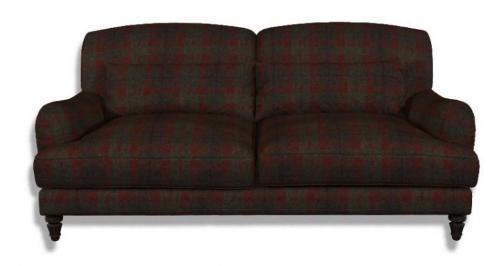

## **Tetrad Windermere Midi Sofa**

Softly sculpted back and low curvaceous arms for stunning simplicity Fully sprung seat and back with feather-filled comfort wrap cushions for deep, luxurious comfort Turned wooden legs blend tradition and modernity for a timeless look Fibre-filled interior provides a welcoming retreat at the end of the day Wide variety of fabric options for a unique, personalized look \*Dark Mahogany Feet