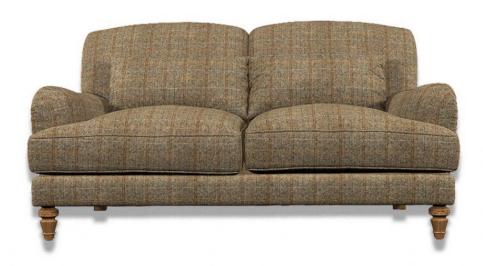

## **Tetrad Windermere Petit Sofa**

Softly sculpted back and low curvaceous arms for stunning simplicity Fully sprung seat and back with feather-filled comfort wrap cushions for deep, luxurious comfort Turned wooden legs blend tradition and modernity for a timeless look Fibre-filled interior provides a welcoming retreat at the end of the day Wide variety of fabric options for a unique, personalized look \*Driftwood feet