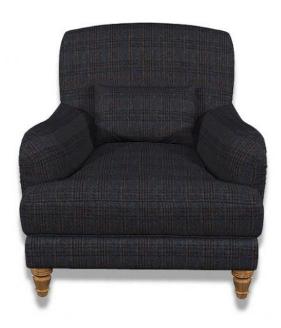

## **Tetrad Windermere Snuggler Chair**

Softly sculpted back and low, curvaceous arms for a stunning yet simple design Fully sprung seat and back with feather-filled comfort wrap cushions for luxurious comfort Suitable for traditional and contemporary settings Create a fresh, understated look or a personalized statement centrepiece Fibre-filled interior ensures a cosy haven for relaxation Wide variety of fabric options for a unique and individualized piece \*Natural Feet This item compliments our Windermere Stool