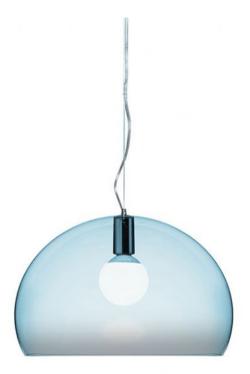

## Fly by Ferruccio Laviani Cloud Blue Lamp

Bold statement piece: The oversized design and light blue finish command attention Warm, inviting ambiance: The metal diffuses light, creating a comfortable and inviting atmosphere Durable construction: High-quality metal ensures long-lasting beauty Modern industrial style: Adds a touch of contemporary edge to your décor Designed by Ferruccio Laviani: Experience the legacy of a renowned designer