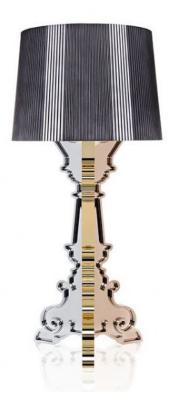

## **Bourgie by Ferruccio Laviani Titanium Lamp**

Where Baroque Meets Brilliance: This sculptural foundation sets the stage for the dramatic shade, crafted with a pleated effect. When illuminated, it casts a mesmerizing symphony of dancing reflections, adding a touch of magic to your ambiance Invest in Heirloom Design: Crafted with premium materials and meticulous attention to detail, the Bourgie Lamp is built to illuminate your life for generations to come Tailor Your Brilliance: Thanks to a clever hanging system, you can adjust the shade to three different heights - 68cm, 73cm, and 78cm 220-240V Voltage Efficiency CLASS E Date: 20 May 2024