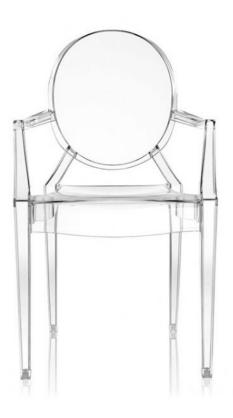

## Louis Ghost by Philippe Starck Crystal Chair

Inspired by the Louis XV chair, reinterpreted for contemporary allure Crafted from a single mould of injection-moulded polycarbonate, Louis Ghost boasts a bold design that captivates with its evanescent and crystalline image Despite its delicate appearance, Louis Ghost is surprisingly sturdy, stable, and weather-resistant, making it ideal for both indoor and outdoor use With enormous aesthetic appeal, Louis Ghost is a charismatic addition to any setting, be it a contemporary home or a professional environment