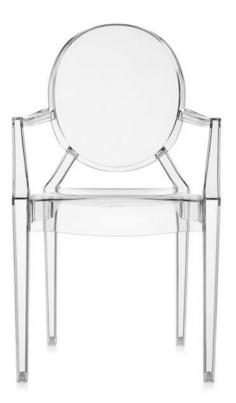

## LouLou Ghost by Philippe Starck Crystal Chair

Beyond the Room: The LouLou Ghost isn't confined to the indoors. Crafted from sturdy polycarbonate 2.0 Stackable Fun: The LouLou Ghost's lightweight and stackable design makes it easy for children to move and arrange their chairs as they please. Growing with Imagination: The LouLou Ghost is more than just a chair; it's a companion for a child's journey **Date:** 20 May 2024