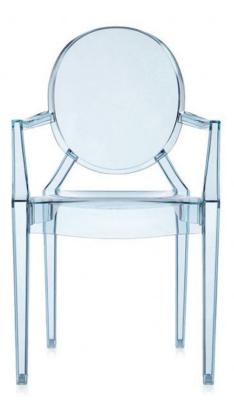

## LouLou Ghost by Philippe Starck Transparent Blue Chair

A World of Colour: Choose from a rainbow of playful hues to match your child's personality and create a fun and stimulating environment Beyond the Room: The LouLou Ghost isn't confined to the indoors. Crafted from sturdy polycarbonate 2.0, this chair can withstand the elements Stackable Fun: The LouLou Ghost's lightweight and stackable design makes it easy for children to move and arrange their chairs as they please **Date:** 20 May 2024