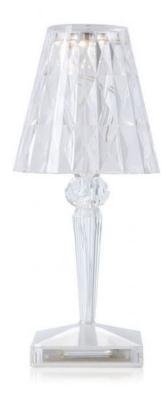

## **Battery - Ferruccio Laviani Crystal Lamp**

Unleash Creative Lighting: Rechargeable with a simple electric plug, the Battery Lamp offers up to eight hours of cordless illumination Designed for Flexibility: The Battery Lamp's compact size and lightweight design make it perfect for small spaces, temporary setups, or even outdoor use Beauty Meets Functionality: Its soft, diffused light creates a warm and inviting ambiance, while the adjustable dimmer switch allows you to control the brightness to suit your mood Kartell Quality, Uncompromised: Crafted from high-quality materials, it's built to last, providing you with long-lasting lighting companionship