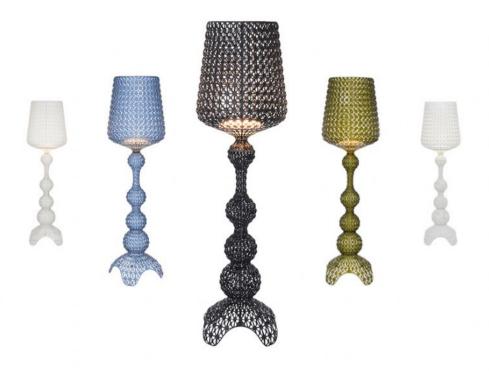

## Kabuki by Ferruccio Laviani Floor Lamp

Designer Brilliance: A testament to contemporary aesthetics by designer Ferruccio Laviani Premium Brand: Kartell - synonymous with quality and design excellence Elegant Crystal Finish: Exudes sophistication in a crystal finish Efficient Lighting: 19W integrated LED, 2700 Kelvin, 50,000-hour lifespan Dimmer Control: Adjustable ambiance with an integrated dimmer Sturdy, Lightweight: Durable yet portable, 166cm tall, 50cm wide, 6.7kg Innovative Material: Crafted from transparent thermoplastic technopolymer Class E Energy Efficiency: Aligns with class E energy standards **Date:** 19 May 2024