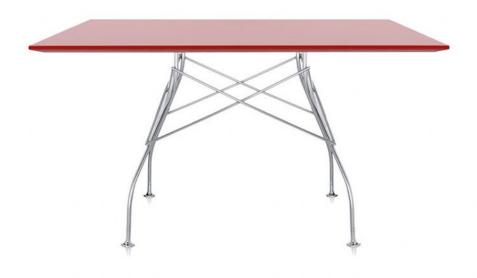

## **Glossy by Antonio Citterio Kartell Red Square Table**

Shine Bright: The Glossy Dining Table lives up to its name, boasting a high-gloss glass tabletop that reflects light beautifully, creating a spacious and airy feel in any room. Its sleek, lacquered metal frame adds a touch of contemporary flair Beyond Dining: The Glossy Table's adaptability extends beyond the dining room. Use it as a stylish and spacious workspace in your home office, or transform it into a conversation-starting centerpiece in your living area Built to Last: Don't let its good looks fool you; the Glossy Table is built to withstand the test of time. Its high-quality materials and expert craftsmanship ensure durability and functionality **Date:** 19 May 2024