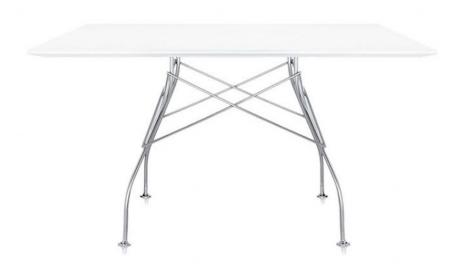

## **Glossy by Antonio Citterio White Square Table**

Shine Bright: The Glossy Dining Table lives up to its name, boasting a high-gloss glass tabletop that reflects light beautifully, creating a spacious and airy feel in any room. Its sleek, lacquered metal frame adds a touch of contemporary flair Beyond Dining: The Glossy Table's adaptability extends beyond the dining room. Use it as a stylish and spacious workspace in your home office, or transform it into a conversation-starting centerpiece in your living area Built to Last: Don't let its good looks fool you; the Glossy Table is built to withstand the test of time. Its high-quality materials and expert craftsmanship ensure durability and functionality