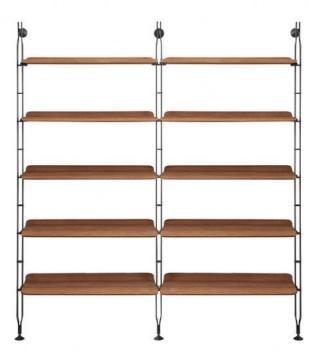

## Adam Wood by Philippe Starck 10 Shelf Bookcase Dark Wood

Move beyond the ordinary : CAD-optimized for lightweight strength and eco-conscious construction, Adam Wood assembles in a snap, ready to transform your living room, bedroom, or home office Choose your perfect palette: Available in rich dark wood with a black frame or sleek all-black, Adam Wood seamlessly blends with any décor Whether showcasing treasured novels, objets d'art, or simply letting the shelves' graceful curves take centre stage, Adam Wood infuses your space with personality and refined elegance **Date:** 20 May 2024