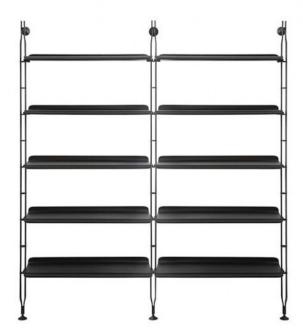

## Adam Wood by Philippe Starck 10 Shelf Bookcase Black Ash

The Kartell Adam Wood isn't your average bookcase, it's a sculpted symphony of black ash shelves dancing within a sleek black frame Crafted from sustainably sourced black ash, Adam Wood's innovative design, optimized by cutting-edge CAD technology, is a marvel of lightweight strength and eco-conscious construction This modular masterpiece lets you build your ideal storage canvas. Stack units high for a dramatic library wall, create a low-slung masterpiece for a minimalist touch, or play with shelf heights to curate a dynamic composition that's uniquely yours. **Date:** 20 May 2024