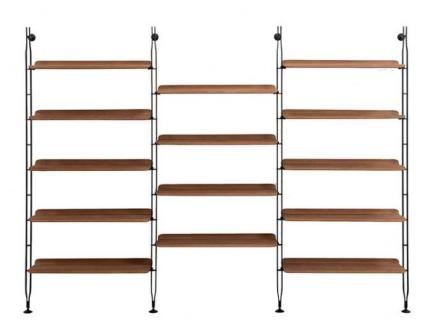

## Adam Wood by Philippe Starck 14 Shelf Bookcase Dark Wood

Adam Wood's rich black ash shelves pair flawlessly with a sleek black frame to complement any décor. Move beyond the mundane, step into a world where storage becomes an art form, This brainchild of Philippe Starck's visionary mind redefines functionality with captivating curves and endless possibilities.