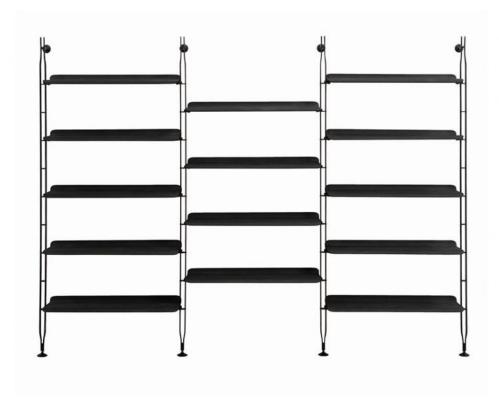

## Adam Wood by Philippe Starck 14 Shelf Bookcase Ash Black

Crafted from sustainably sourced black ash, Adam Wood boasts an innovative design, optimized by cutting-edge tech, for lightweight strength and eco-conscious construction. It assembles in a snap, ready to transform your space into a personal playground Your palette, your choice . Adam Wood's rich black ash shelves pair flawlessly with a sleek black frame to complement any décor Crave storage that stuns, not snoozes ? Kartell's Adam Wood isn't just a bookcase, it's a twisting symphony of black ash shelves pirouetting within a sleek black frame