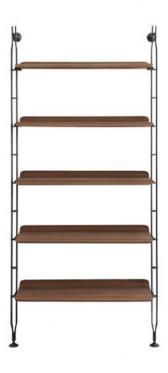

## Adam Wood by Philippe Starck 5 Shelf Bookcase Dark Wood

The Kartell Adam Wood isn't a bookcase, it's an enigma of dark wood shelves dancing within a sleek black frame Crafted from rich, sustainably sourced dark wood, Adam Wood boasts an innovative design, optimized by cutting-edge tech, for lightweight strength and eco-conscious construction Whether showcasing prized possessions, objets d'art, or simply letting the shelves' graceful curves whisper secrets, Adam Wood infuses your space with personality and refined elegance.