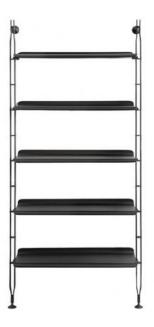

## Adam Wood by Philippe Starck 5 Shelf Bookcase Ash Black

But the beauty goes beyond the surface . Crafted from sustainably sourced ash black wood, rich with nuanced tones, Adam Wood boasts an innovative design, optimized by cutting-edge technology, for lightweight strength and eco-conscious construction Whether showcasing treasured finds, objets d'art, or simply letting the shelves' graceful curves dance in the light, Adam Wood infuses your space with personality and refined elegance Your palette, your masterpiece. Adam Wood's ash black shelves, whispering with depth and character, pair flawlessly with a sleek black frame to complement any décor. **Date:** 20 May 2024