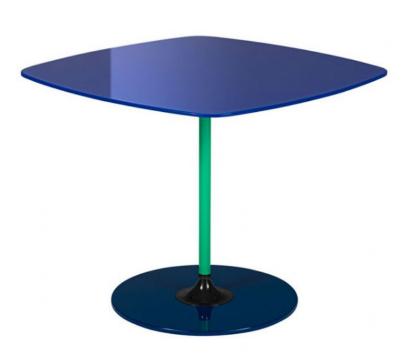

## Thierry by Piero Lissoni Coffee Table Blue

Expressive Colour Palette: Each table is a canvas of possibility, offering 3 or 4 different colours to create a personalized and vibrant statement in your space. Jewel-Like Design: The marriage of painted steel frames and back-painted tempered plate glass tops creates a visually stunning and sophisticated aesthetic. Durable Craftsmanship: The tops, crafted from back-painted tempered plate glass, add a touch of elegance to the sturdy structure. **Date:** 19 May 2024