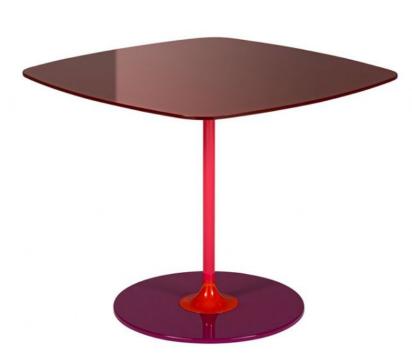

## Thierry by Piero Lissoni Coffee Table Bordeaux

Expressive Colour Palette: Each table is a canvas of possibility, offering 3 or 4 different colours to create a personalized and vibrant statement in your space. Jewel-Like Design: The marriage of painted steel frames and back-painted tempered plate glass tops creates a visually stunning and sophisticated aesthetic. Durable Craftsmanship: The tops, crafted from back-painted tempered plate glass, add a touch of elegance to the sturdy structure. **Date:** 18 May 2024

All prices are valid at time of printing this document and measurements are subject to manufacturers alterations which may not be reflected on this specification sheet or website

50cm(w) 40cm(h) 50cm(d) **now £578**