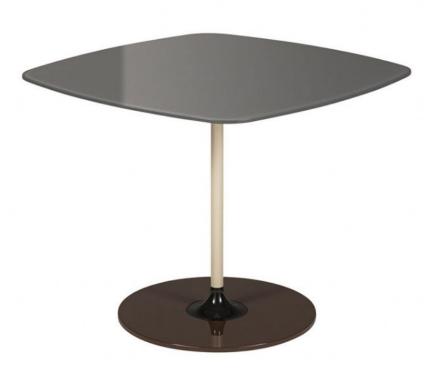

## Thierry by Piero Lissoni Coffee Table Grey

Expressive Colour Palette: Each table is a canvas of possibility, offering 3 or 4 different colours to create a personalized and vibrant statement in your space. The marriage of painted steel frames and back-painted tempered plate glass tops creates a visually stunning and sophisticated aesthetic. Durable Craftsmanship: The tops, crafted from back-painted tempered plate glass, add a touch of elegance to the sturdy structure. **Date:** 19 May 2024