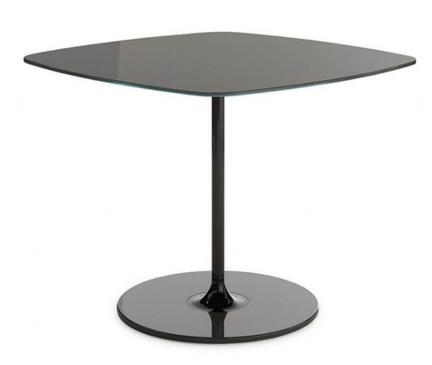

## Thierry by Piero Lissoni Coffee Table Black

Expressive Colour Palette: Each table is a canvas of possibility, offering 3 or 4 different colours to create a personalized and vibrant statement in your space. Jewel-Like Design: The marriage of painted steel frames and back-painted tempered plate glass tops creates a visually stunning and sophisticated aesthetic. Durable Craftsmanship: The tops, crafted from back-painted tempered plate glass, add a touch of elegance to the sturdy structure. **Date:** 18 May 2024