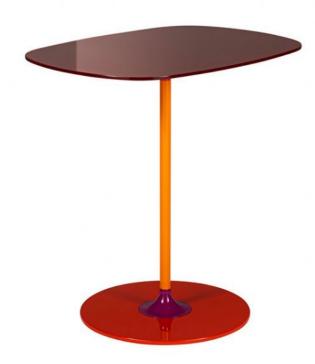

## Thierry by Piero Lissoni High Table Bordeaux

Versatile Composition: Thierry tables are not just furniture; they're an artistic expression. Assemble them in various ways to create a unique and personalized arrangement that complements your style. Colourful Elegance: With a range of hues available, Thierry Side Tables become vibrant focal points, injecting life and energy into your surroundings. Materials and Construction: Sturdy yet elegant, the frame is crafted from painted steel, ensuring durability and a modern aesthetic. The back-painted tempered plate glass top not only provides a sleek surface but also enhances the colour vibrancy, creating a harmonious visual effect.

Date: 19 May 2024

All prices are valid at time of printing this document and measurements are subject to manufacturers alterations which may not be reflected on this specification sheet or website

50cm(w) 50cm(h) 33cm(d) **now £578**