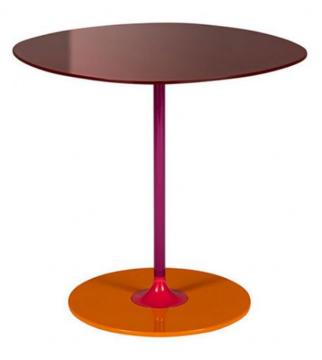

## Thierry by Piero Lissoni Medium Coffee Table Bordeaux

Vibrant Colour Palette: Thierry Small Side Tables introduce a palette of colours to enliven your space. With each table offering 3 or 4 different colours, you have the freedom to mix and match, creating a visual symphony that complements your style. Compact Versatility: Despite their small size, these tables offer big possibilities. Assemble them in various ways to create a customized arrangement that fits seamlessly into your space, making them ideal for compact areas that crave a touch of elegance. Jewel-Like Elegance: Admire the jewel-like design of these tables, where a painted steel frame meets a back-painted tempered plate glass top. **Date:** 19 May 2024