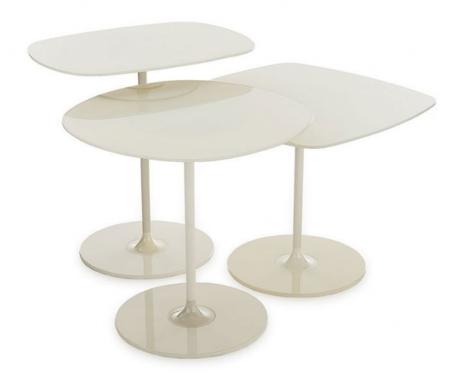

## Thierry by Piero Lissoni Trio Coffee Tables White

Dynamic Composition: The Thierry Nest of Side Tables is not just a set of furniture; it's a dynamic composition of colour and form. With each table offering 3 or 4 different colours, the cluster becomes a vibrant expression of your unique style. Jewel-Like Aesthetic: Crafted with precision, the combination of painted steel frames and back-painted tempered plate glass tops creates a harmonious visual symphony that elevates your décor. Endless Assembly Options: Mix and match the tables in various ways to create a bespoke arrangement that suits your space. The versatility of assembly ensures that the Thierry Nest of Side Tables adapts to your evolving style.