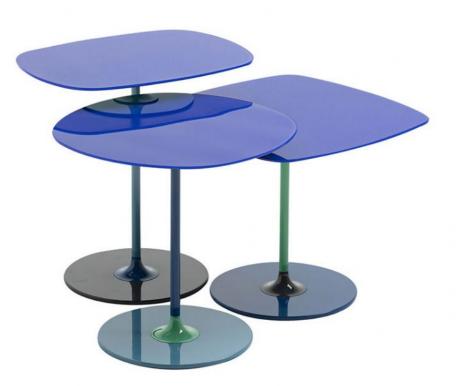

## Thierry by Piero Lissoni Trio Coffee Tables Blue

Dynamic Composition: The Thierry Nest of Side Tables is not just a set of furniture; it's a dynamic composition of colour and form. With each table offering 3 or 4 different colours, the cluster becomes a vibrant expression of your unique style. Jewel-Like Aesthetic: Crafted with precision, the combination of painted steel frames and back-painted tempered plate glass tops creates a harmonious visual symphony that elevates your décor. Endless Assembly Options: Mix and match the tables in various ways to create a bespoke arrangement that suits your space. The versatility of assembly ensures that the Thierry Nest of Side Tables adapts to your evolving style. **Date:** 10 May 2024