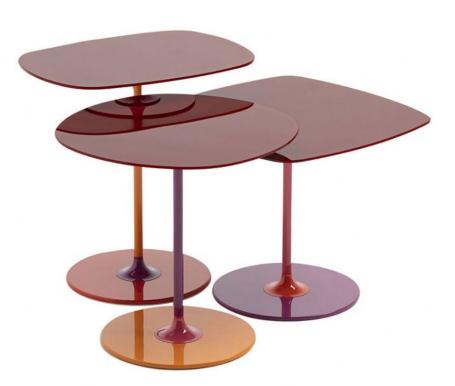

## Thierry by Piero Lissoni Trio Coffee Tables Bordeaux

Dynamic Composition: The Thierry Nest of Side Tables is not just a set of furniture; it's a dynamic composition of colour and form. With each table offering 3 or 4 different colours, the cluster becomes a vibrant expression of your unique style. Jewel-Like Aesthetic: Crafted with precision, the combination of painted steel frames and back-painted tempered plate glass tops creates a harmonious visual symphony that elevates your décor. Endless Assembly Options: Mix and match the tables in various ways to create a bespoke arrangement that suits your space. The versatility of assembly ensures that the Thierry Nest of Side Tables adapts to your evolving style. **Date:** 10 May 2024