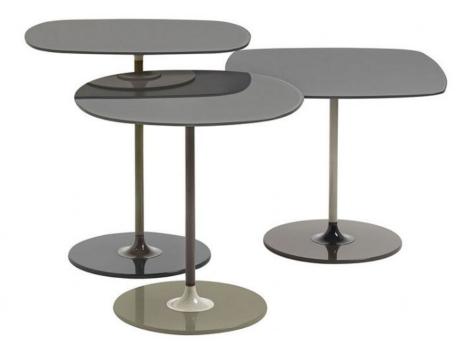

## Thierry by Piero Lissoni Trio Coffee Tables Grey

Dynamic Composition: The Thierry Nest of Side Tables is not just a set of furniture; it's a dynamic composition of colour and form. With each table offering 3 or 4 different colours, the cluster becomes a vibrant expression of your unique style. Jewel-Like Aesthetic: Crafted with precision, the combination of painted steel frames and back-painted tempered plate glass tops creates a harmonious visual symphony that elevates your décor. Endless Assembly Options: Mix and match the tables in various ways to create a bespoke arrangement that suits your space. The versatility of assembly ensures that the Thierry Nest of Side Tables adapts to your evolving style.