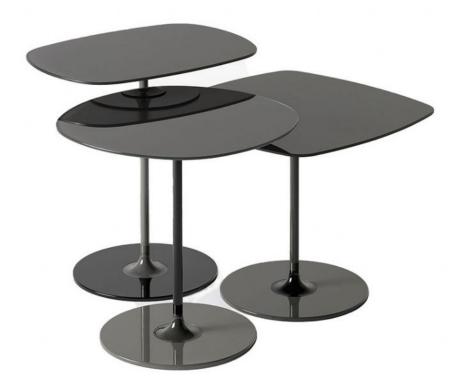

## Thierry by Piero Lissoni Trio Coffee Tables Black

Dynamic Composition: The Thierry Nest of Side Tables is not just a set of furniture; it's a dynamic composition of colour and form. With each table offering 3 or 4 different colours, the cluster becomes a vibrant expression of your unique style. Jewel-Like Aesthetic: Crafted with precision, the combination of painted steel frames and back-painted tempered plate glass tops creates a harmonious visual symphony that elevates your décor. Endless Assembly Options: Mix and match the tables in various ways to create a bespoke arrangement that suits your space. The versatility of assembly ensures that the Thierry Nest of Side Tables adapts to your evolving style.