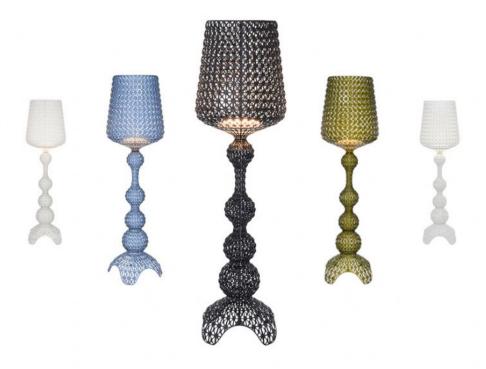

## Kabuki by Ferruccio Laviani Outdoor

Designer Brilliance: A testament to contemporary aesthetics by designer Ferruccio Laviani Premium Brand: Kartell - synonymous with quality and design excellence Elegant Crystal Finish: Exudes sophistication in a crystal finish Efficient Lighting: 19W integrated LED, 2700 Kelvin, 50,000-hour lifespan Dimmer Control: Adjustable ambiance with an integrated dimmer Sturdy, Lightweight: Durable yet portable, 166cm tall, 50cm wide, 6.7kg Innovative Material: Crafted from transparent thermoplastic technopolymer Class E Energy Efficiency: Aligns with class E energy standards **Date:** 20 May 2024