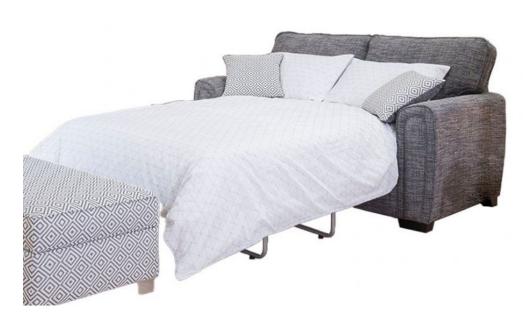

## Maywood 3 Seater Sofa Bed

Flowing armrests for lasting comfort Reversible cushions & accent pillows for endless variations Light, dark, or chrome leg & feet finishes 10-year structural & seat cushion guarantees Built-in Regal Mattress: Enjoy restful sleep with the included single-sided open coil spring mattress Additional top layer of foam fillings offers enhanced comfort Handmade in the UK for lasting quality and peace of mind Mattress dimensions: 1800 x 1320 x 100mm