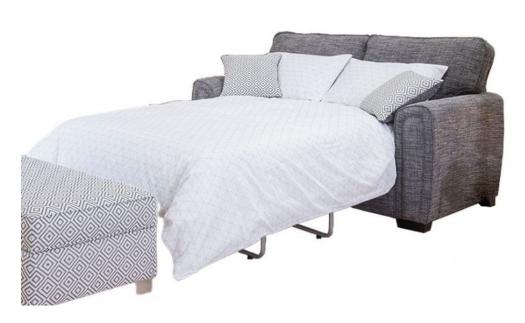

## **Maywood 3 Seater Sofa Bed and Upgrade Mattress**

Deluxe double-sided pocket spring mattress: Experience superior support and unparalleled comfort with hand-tufted felt washers and quilting Fully reversible: Enjoy consistent comfort Flowing armrests: Sink into lasting comfort with perfectly proportioned armrests Reversible cushions & accent pillows: Mix and match Light, dark, or chrome leg & feet finishes 10-year structural & seat cushion guarantees