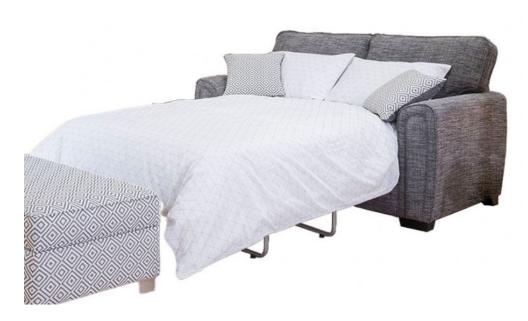

## Maywood 2 Seater Sofa Bed

Flowing armrests for lasting comfort Reversible cushions & accent pillows for endless design variations Light, dark, or chrome leg & feet finishes Built-in Regal Mattress: Single-sided open coil spring interior mattress for restful sleep Additional top layer of foam fillings for enhanced comfort Handmade in the UK for lasting quality Mattress dimensions: 1800 x 1120 x 100mm 10-year structural & seat cushion guarantees