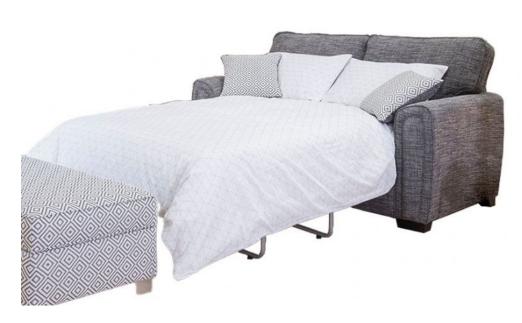

## **Maywood 2 Seater Sofa Bed with Upgraded Mattress**

Deluxe double-sided pocket spring mattress: Experience superior support and comfort with hand-tufted felt washers and quilting Fully reversible: Enjoy consistent comfort no matter which side you choose Flowing armrests: Sink into lasting comfort with perfectly proportioned armrests Reversible cushions & accent pillows: Light, dark, or chrome leg & feet finishes 10-year structural & seat cushion guarantees