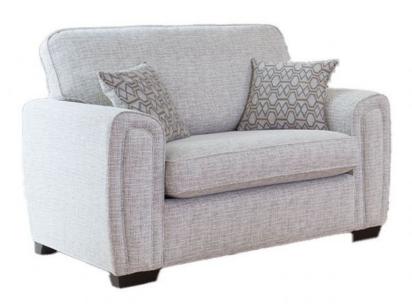

## **Maywood Snuggler Chair**

Flowing armrests: Sink into lasting comfort with perfectly proportioned support Reversible cushions & accent pillows: Mix and match for endless design possibilities Light, dark, or chrome leg & feet finishes: Customise to match your existing décor 10-year structural guarantee: Invest in quality with confidence