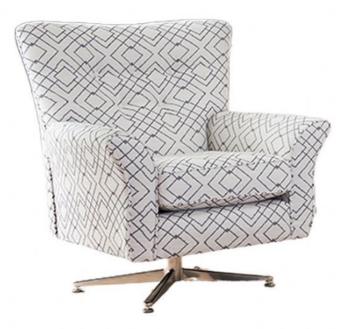

## **Maywood Swivel Chair**

Plush cushioning and supportive armrests invite you to sink in and relax 360-degree swivel mechanism allows for smooth and effortless movement Comfortable back design for lasting comfort during long sitting sessions High-quality upholstery options in a variety of colours and textures to complement your décor Sturdy and durable frame built to last for years to come