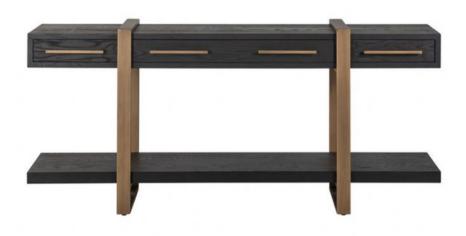

## **Chambery 3 Drawers Sideboard**

Art Deco Design: Immerse yourself in the opulence of the 1920s with the Chambery collection, featuring dark coffee wood and bronze metal frames Spacious Storage: The 3 drawers on the Chambery Sideboard provide ample space for organising and storing your essentials, combining functionality with style Quality Craftsmanship: Meticulously crafted with attention to detail, this sideboard is a testament to superior craftsmanship and durability Versatile Placement: Perfect for both living and dining spaces, the Chambery 3 Drawer Sideboard adds a touch of glamour to any room **Date:** 20 May 2024