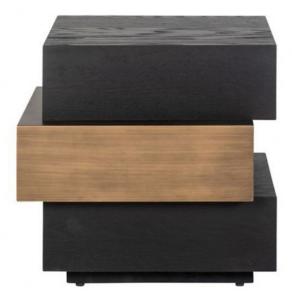

## **Chambery End Table Layered**

Art Deco Elegance: Indulge in the 1920s opulence of the Chambery collection by Lee Longlands Unique Design: Three-block end table with a quirky, slightly off-centre arrangement for a distinct visual appeal Premium Materials: Crafted from metal and oak veneer, featuring bronze metal frames and a layered design Versatile Placement: Elevate your living spaces with this exquisite piece inspired by Art Deco elegance