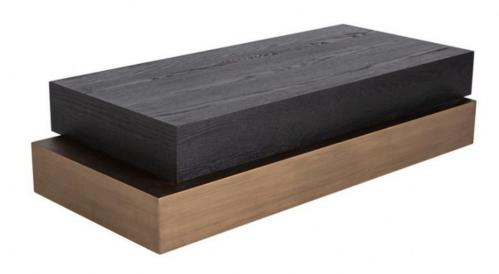

## **Chambery Coffee Table Block**

Timeless Design: Art Deco elegance with a nod to 1920s opulence Dual-Layered Structure: Rectangular table featuring two distinct layers – a bronze metal base and a dark coffee wood top Unique Construction: The off-centre design adds a touch of quirkiness and modern flair to your living space Premium Materials: Crafted from high-quality metal and oak veneer for durability and lasting beauty Dimensions: Length - 140cm, Height - 35cm, Depth - 65cm **Date:** 18 May 2024