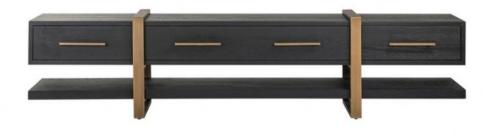

## **Chambery 3 drawers TV unit**

Art Deco Design: Immerse yourself in the 1920s allure with the Chambery 3 Drawers TV Unit, blending bronze metal and dark coffee wood for a timeless aesthetic Functional Storage: Three spacious drawers provide convenient storage, keeping your entertainment area organized and clutter-free Sturdy Construction: Crafted with precision, the TV unit combines the durability of metal with the warmth of oak veneer, ensuring longevity and style Chambery Collection: Explore the entire Chambery range for a cohesive look in your living space, featuring complementary pieces like sideboards and coffee tables