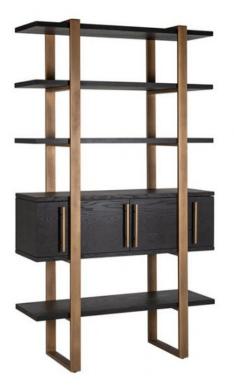

## **Chambery Display unit 4-doors 4-shelves**

Art Deco Elegance: Embrace the opulence of the 1920s with the bronze metal frames and dark coffee wood of the Chambery collection Functional Design: Four doors and four shelves offer versatile storage options for displaying and organizing your belongings Quality Materials: Crafted from a combination of metal and oak veneer, the display unit boasts durability and a sophisticated aesthetic **Date:** 10 May 2024

All prices are valid at time of printing this document and measurements are subject to manufacturers alterations which may not be reflected on this specification sheet or website

116cm(w) 200cm(h) 42cm(d) was £2889 sale £2395