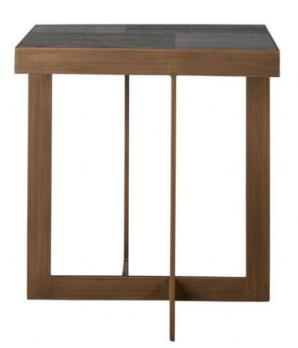

## **Chambery End Table**

Timeless Design: Embrace the opulence of the 1920s with the bronze metal frames and dark coffee wood of the Chambery collection Bronze Finish: The bronze metal frame enhances the table's elegance and adds a luxurious touch to your living space Versatile Use: Perfect as a side table or accent piece, the Chambery End Table complements various decor styles