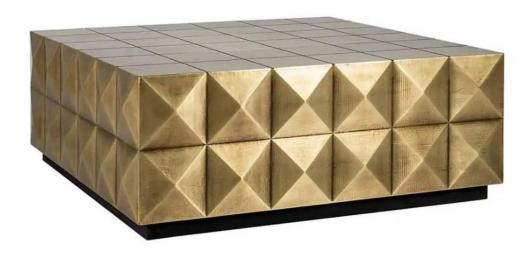

## **Colmar Square Coffee Table**

Design: Distinctive pyramid patterns, brushed gold accents, square-shaped with a bold presence Style: Art deco elegance, black base for a harmonious blend of style Functionality: Centrepiece coffee table commanding attention with its bold design Luxurious Detailing: Crafted for timeless luxury as part of the Colmar collection Range Inclusion: A striking addition to the comprehensive Colmar range by Lee Longlands