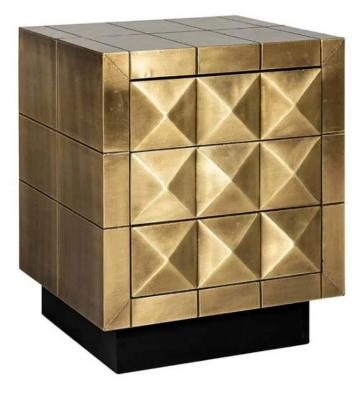

## **Colmar 3 Drawer Cabinet**

Design: Distinctive pyramid patterns, brushed gold accents, three spacious drawers Style: Art deco elegance, black base for a harmonious blend of style Functionality: Spacious storage solution with a focus on functional design Luxurious Detailing: Crafted for timeless luxury as part of the Colmar collection Range Inclusion: An elegant addition to the comprehensive Colmar range by Lee Longlands **Date:** 20 May 2024