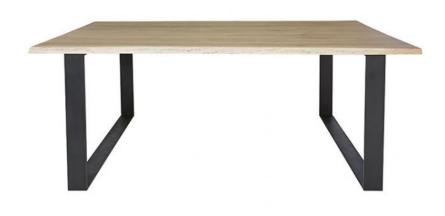

## Clifton 30mm Single Plank 160cm Table

Sustainable Sanctuary: Crafted from solid wood, renowned for its durability and natural charm, each Cllifton table represents a commitment to sustainability A Canvas of Nature's Palette: Choose from a breath-taking spectrum of over 10 wood colours in ash and oak. Each shade tells a story, reflecting the warmth of sun-kissed meadows or the depth of ancient forests Unlimited Expressions: The Clifton collection celebrates customization. Explore a variety of designs for tabletops, legs, and edge profiles, creating a piece that reflects your unique vision More Than Just a Table: The Clifton table becomes the heart of your home, a gathering place for laughter, conversation, and delicious meals