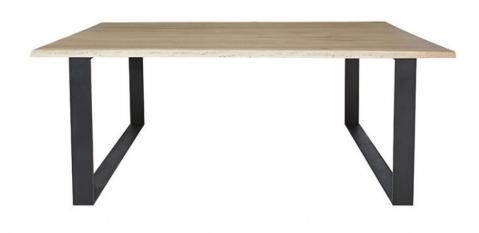

## Clifton 30mm Single Plank 180cm Table

Sustainable Sanctuary: Crafted from solid wood, renowned for its durability and natural charm, each Cllifton table represents a commitment to sustainability A Canvas of Nature's Palette: Choose from a breath-taking spectrum of over 10 wood colours in ash and oak. Each shade tells a story, reflecting the warmth of sun-kissed meadows or the depth of ancient forests Unlimited Expressions: The Clifton collection celebrates customization. Explore a variety of designs for tabletops, legs, and edge profiles, creating a piece that reflects your unique vision More Than Just a Table: The Clifton table becomes the heart of your home, a gathering place for laughter, conversation, and delicious meals