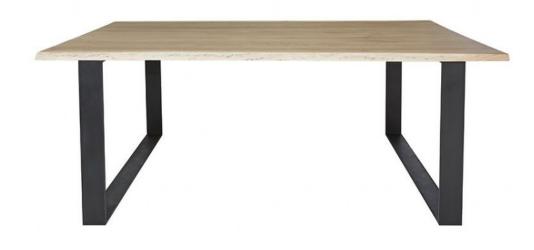

## Clifton 30mm Single Plank 220cm Table

Sustainable Sanctuary: Crafted from solid wood, renowned for its durability and natural charm, each Cllifton table represents a commitment to sustainability A Canvas of Nature's Palette: Choose from a breath-taking spectrum of over 10 wood colours in ash and oak. Each shade tells a story, reflecting the warmth of sun-kissed meadows or the depth of ancient forests Unlimited Expressions: The Clifton collection celebrates customization. Explore a variety of designs for tabletops, legs, and edge profiles, creating a piece that reflects your unique vision More Than Just a Table: The Clifton table becomes the heart of your home, a gathering place for laughter, conversation, and delicious meals